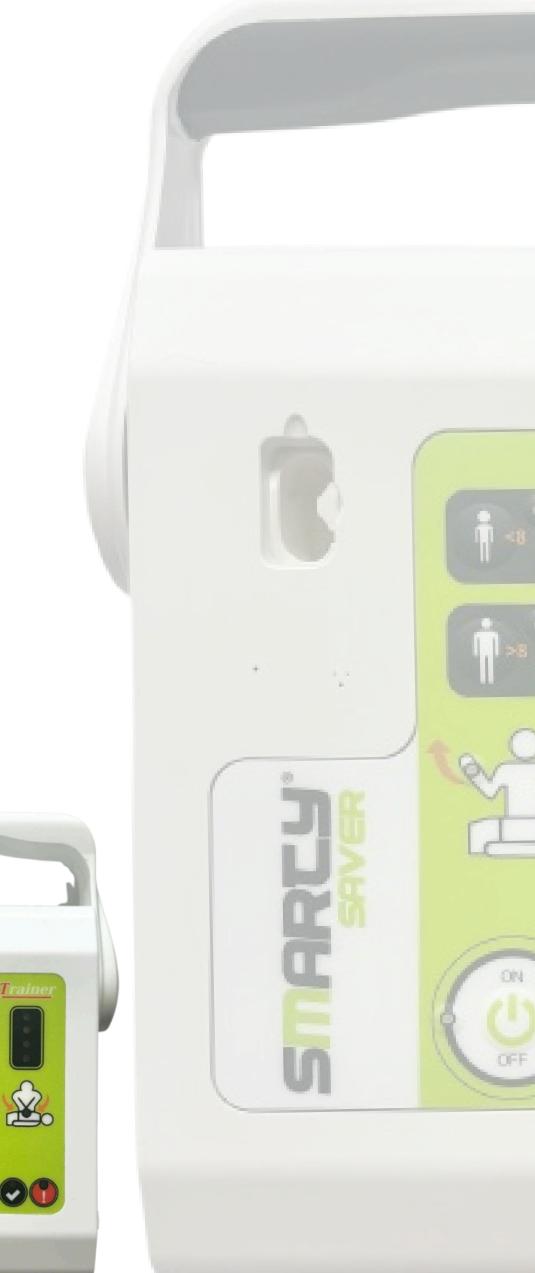

#### FOR AN EXTREMELY REALISTIC TRAINING EXPERIENCE CONTROLS AND INDICATORS

#### **BUTTONS**

### VISUAL INDICATORS

-ON / OFF (KEYBOARD) (LATERAL SWITCH) -SHOCK BUTTON: TO SIMULATE DEFIBRILLATION SHOCK DELIVERY -ADULT MODE: TO SELECT THE PATIENT TYPE -PAEDIATRIC MODE: TO SELECT THE PATIENT TYPE

-"AED READY FOR USE " :1 GREEN LED -"AED FAULT /LOW BATTERY": 1 RED LED -"PLACE THE DEFIBRILLATION PADS": 2 RED LEDS -"DO NOT TOUCH THE PATIENT: 2 RED LEDS -"IT IS POSSIBLE TO TOUCH THE PATIENT":1 GREEN LED -ADULT PATIENT :1 GREEN LED -ADULT PATIENT :1 GREEN LED -PAEDIATRIC PATIENT: 1 GREEN LED -ON/OFF BUTTON: 2 GREEN LEDS -SHOCK BUTTON: 4 RED LEDS -CPR FEEDBACK (GEO): 1 RED LED, 1 ORANGE LED, 1 YELLOW LED, 1 GREEN LED -CPR BLUETOOTH CONNECTION:(GEO) 1 GREEN LED