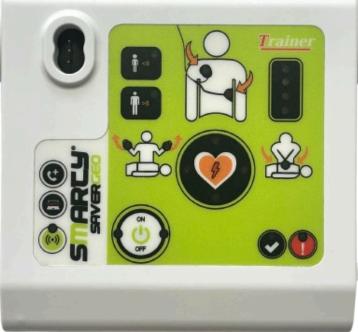

#### FOR AN EXTREMELY REALISTIC TRAINING EXPERIENCE CONTROLS AND INDICATORS

#### **BUTTONS**

### VISUAL INDICATORS

-ON / OFF (KEYBOARD) (LATERAL SWITCH) -SHOCK BUTTON: TO SIMULATE DEFIBRILLATION SHOCK DELIVERY -ADULT MODE: TO SELECT THE PATIENT TYPE -PAEDIATRIC MODE: TO SELECT THE PATIENT TYPE

-"AED READY FOR USE " :1 GREEN LED -"AED FAULT /LOW BATTERY": 1 RED LED -"PLACE THE DEFIBRILLATION PADS": 2 RED LEDS -"DO NOT TOUCH THE PATIENT: 2 RED LEDS -"IT IS POSSIBLE TO TOUCH THE PATIENT":1 GREEN LED -ADULT PATIENT :1 GREEN LED -ADULT PATIENT :1 GREEN LED -PAEDIATRIC PATIENT: 1 GREEN LED -ON/OFF BUTTON: 2 GREEN LEDS -SHOCK BUTTON: 4 RED LEDS -CPR FEEDBACK (GEO): 1 RED LED, 1 ORANGE LED, 1 YELLOW LED, 1 GREEN LED -CPR BLUETOOTH CONNECTION:(GEO) 1 GREEN LED